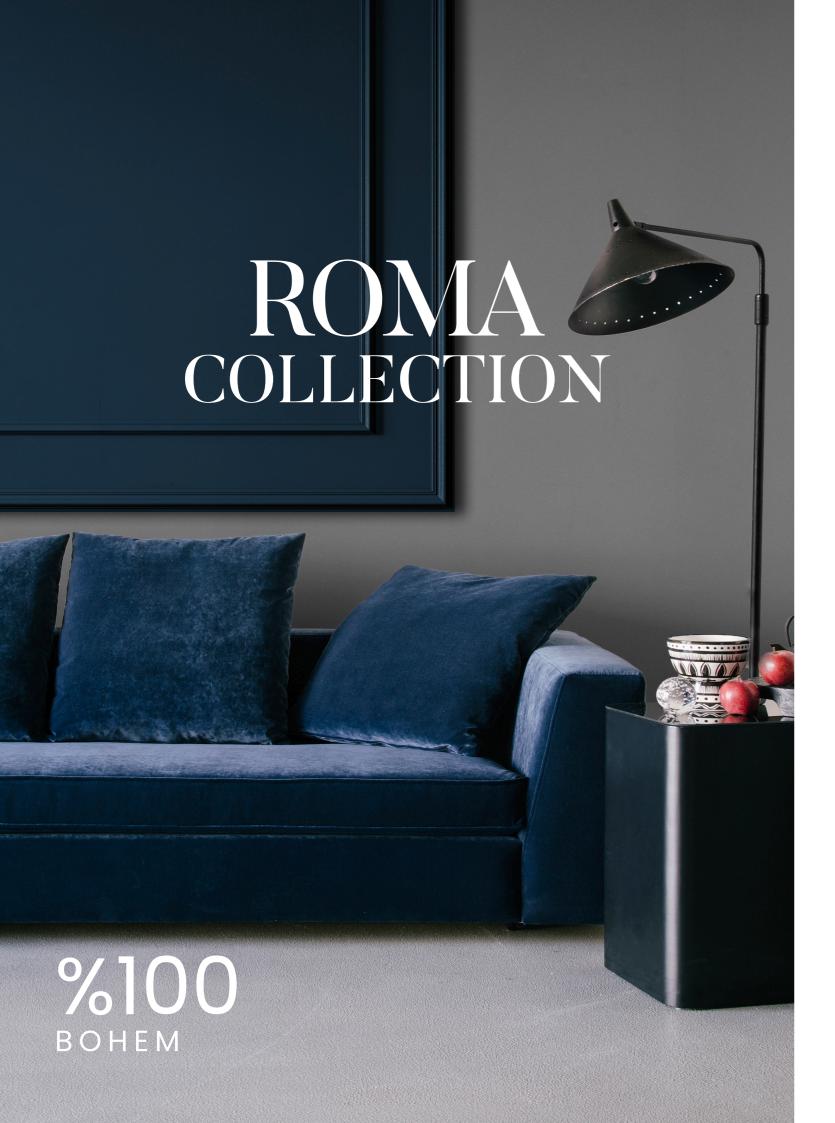

signed for durability, ensuring your home remains stylish and comfortable for years to come.

%100 WOVEN







**Mixed Velvet:** Add a modern twist with Mixed Velvet. This 100% polyester woven velvet showcases a unique sand effect, creating a subtle yet sophisticated texture. With a 70,000 Martindale rating, Mixed Velvet is both durable and visually striking, perfect for contemporary interiors that demand a touch of elegance and resilience.





**Felix Velvet:** Sparkle with Felix Velvet, a 100% polyester knitted fabric that stands out with its shimmering effect. Offering a 75,000 Martindale rating and extra flexibility, Felix Velvet is ideal for those seeking both style and comfort. Its glittering appearance makes it a dazzling choice for adding a hint of glamour to your home decor.







Roma, the touch of rough luxury by tradition. Shadows of New age luxury