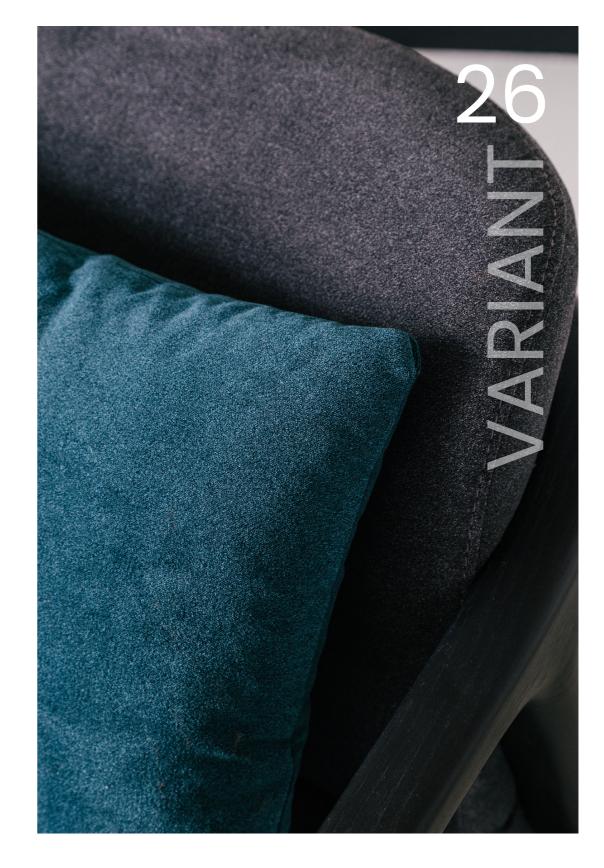

%100 WOVEN

**Mixed Velvet:** Add a modern twist with Mixed Velvet. This 100% polyester woven velvet showcases a unique sand effect, creating a subtle yet sophisticated texture. With a 70,000 Martindale rating, Mixed Velvet is both durable and visually striking, perfect for contemporary interiors that demand a touch of elegance and resilience.