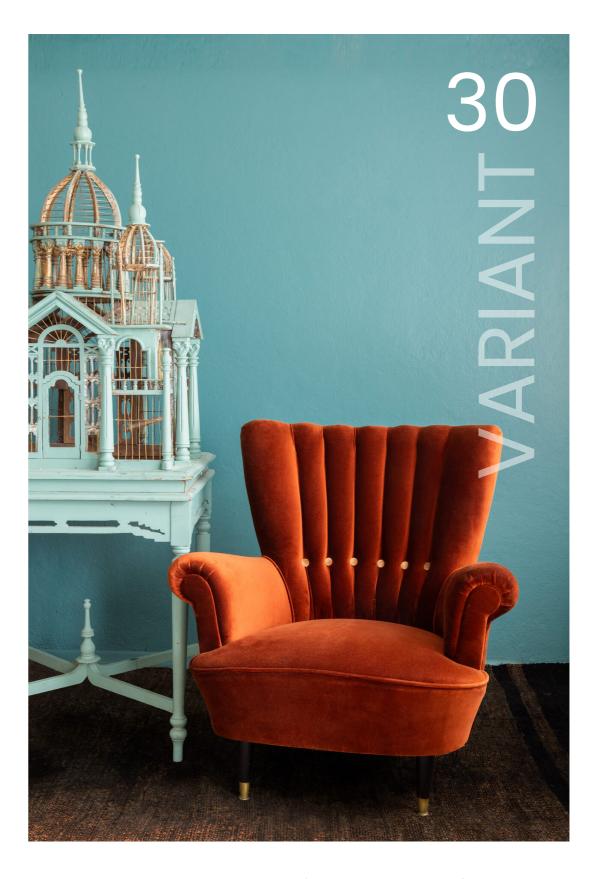

## VELVET GUIDE

**Genova Velvet:** Embrace natural elegance with Genova Velvet. Made from 100% natural fibers (cotton and viscose), this woven velvet boasts a 50,000 Martindale rating. Highly regarded in Europe for its authentic appearance, Genova Velvet can be steam-cleaned, making it a practical and sophisticated choice for any discerning homeowner.