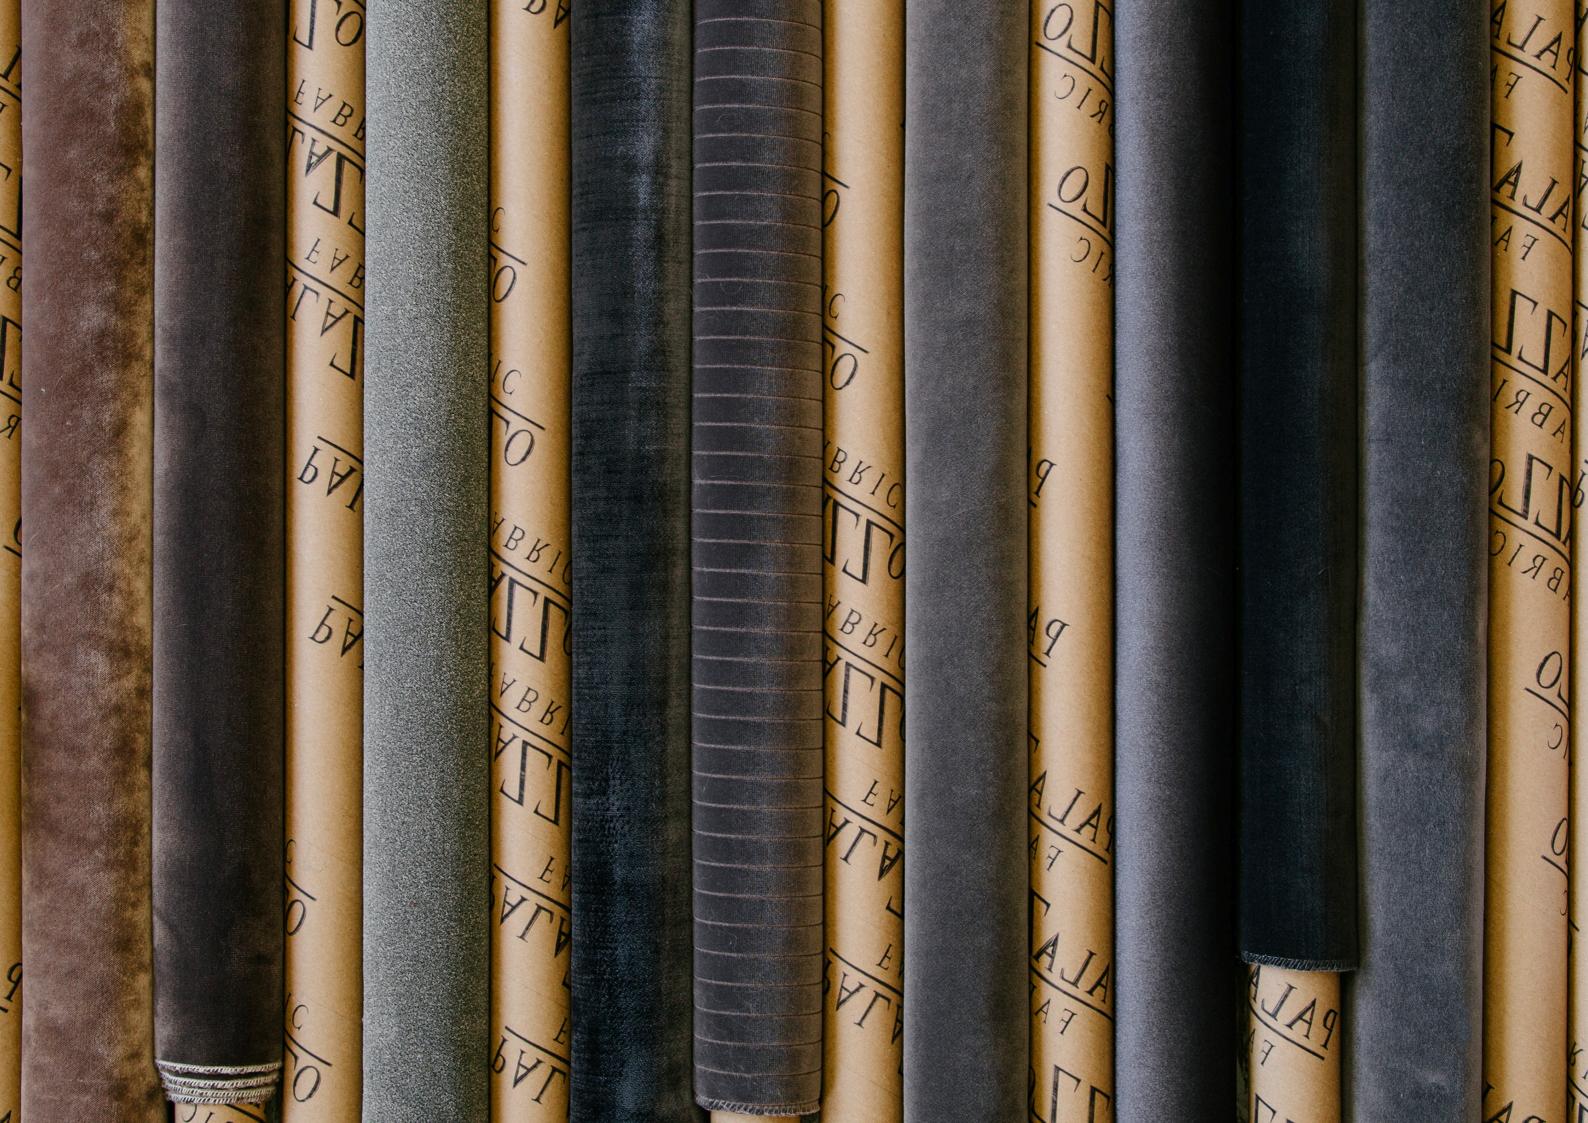

PALAZZO FABRIC

## MURANO VELVET COLLECTION

Murano Velvet: Discover the rich texture of Murano Velvet. This 100% polyester woven fabric is thicker and more substantial compared to Napoli and Torino, offering a solid, luxurious feel. With a 50,000 Martindale rating, Murano Velvet is designed for durability, ensuring your home remains stylish and comfortable for years to come.