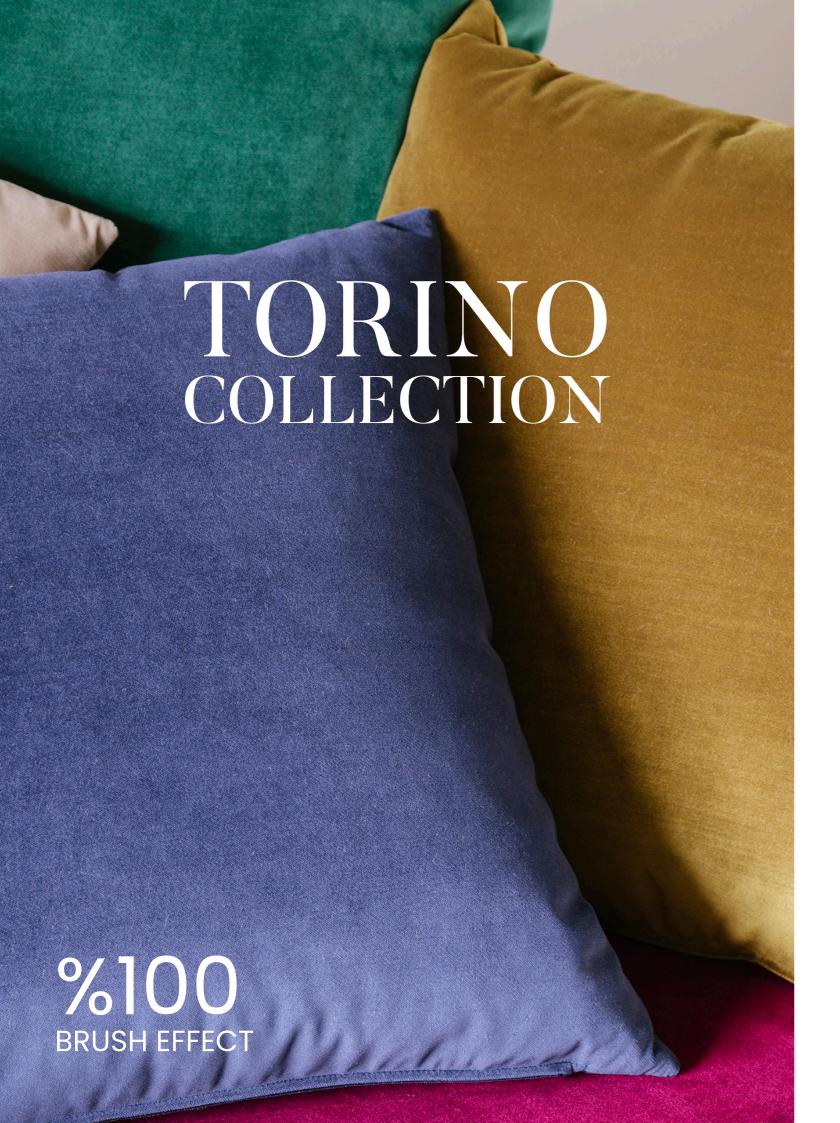

%100 ELEGANCE

**Torino Velvet:** Meet Torino Velvet, the sophisticated cousin of Napoli. This 100% polyester woven velvet features a subtle flamé texture, adding a hint of stripe for a unique visual appeal. With a 100,000 Martindale rating, Torino combines style and strength, making it an excellent choice for those who want both beauty and durability in their home decor.