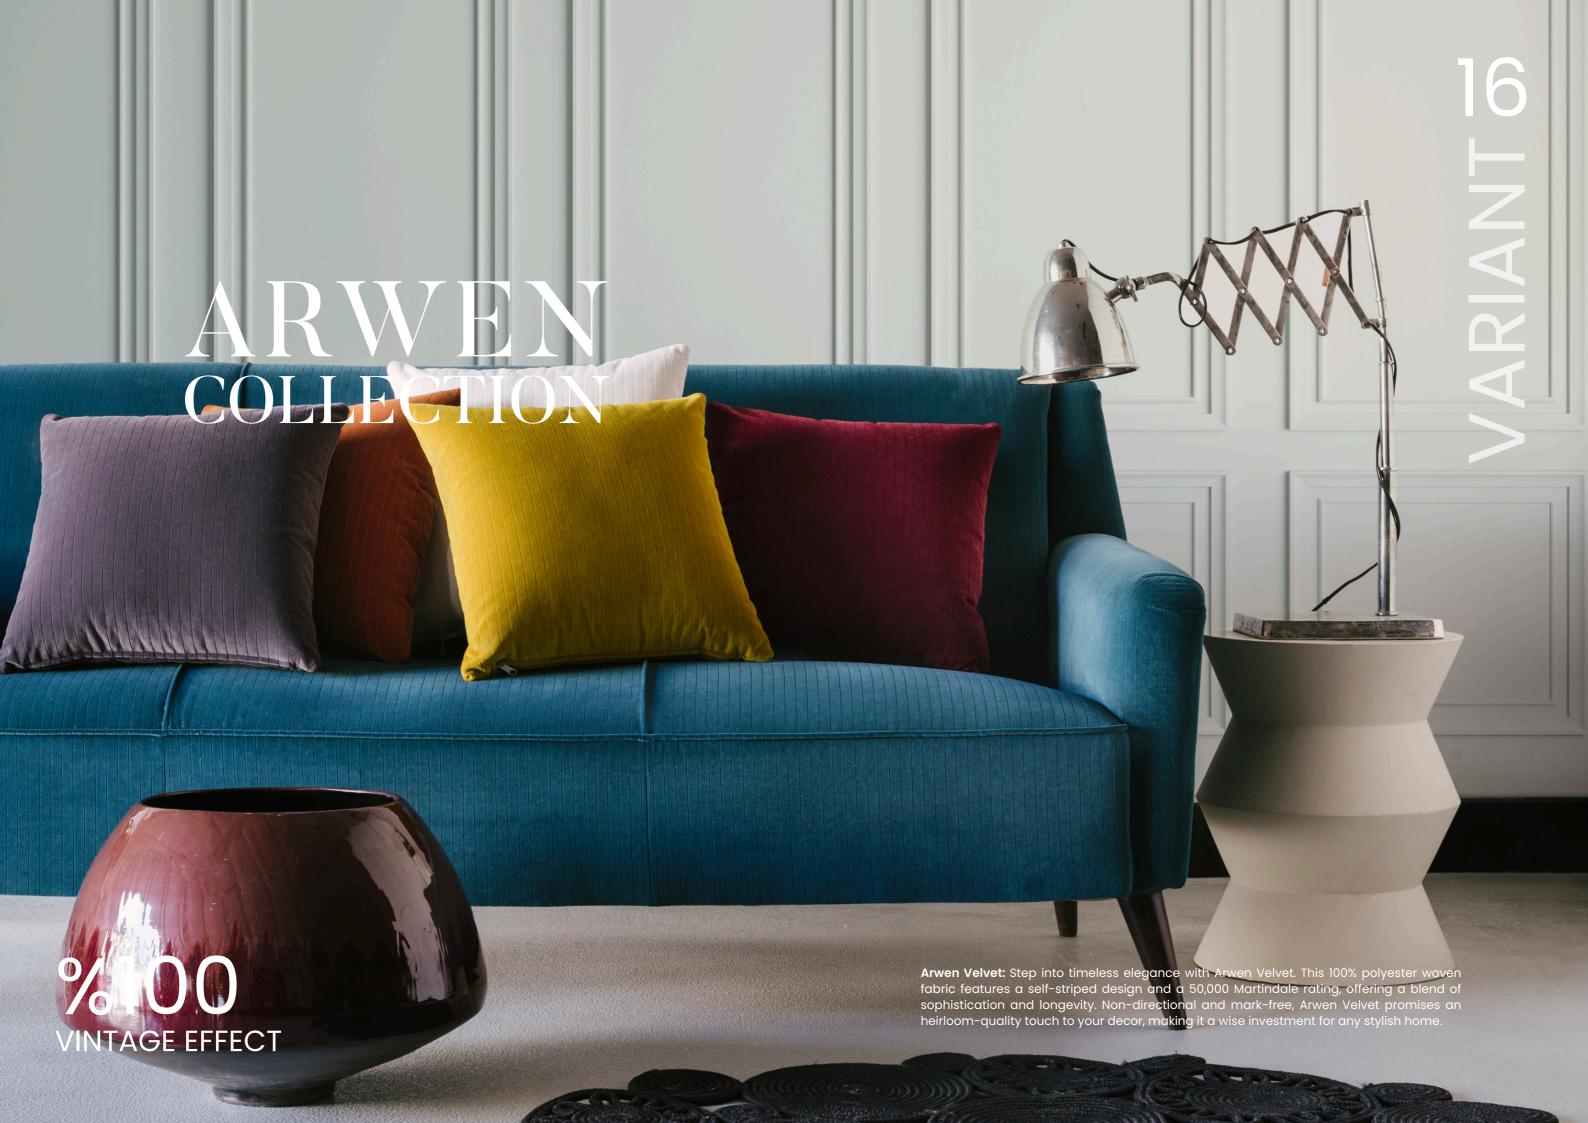

nto a sophisticated haven.

%100 ELEGANCE





**Torino Velvet:** Meet Torino Velvet, the sophisticated cousin of Napoli. This 100% polyester woven velvet features a subtle flamé texture, adding a hint of stripe for a unique visual appeal. With a 100,000 Martindale rating, Torino combines style and strength, making it an excellent choice for those who want both beauty and durability in their home decor.

















## MURANO VELVET COLLECTION

Murano Velvet: Discover the rich texture of Murano Velvet. This 100% polyester woven fabric is thicker and more substantial compared to Napoli and Torino, offering a solid, luxurious feel. With a 50,000 Martindale rating, Murano Velvet is designed for durability, ensuring your home remains stylish and comfortable for years to come.

%100 WOVEN







**Mixed Velvet:** Add a modern twist with Mixed Velvet. This 100% polyester woven velvet showcases a unique sand effect, creating a subtle yet sophisticated texture. With a 70,000 Martindale rating, Mixed Velvet is both durable and visually striking, perfect for contemporary interiors that demand a touch of elegance and resilience.





**Felix Velvet:** Sparkle with Felix Velvet, a 100% polyester knitted fabric that stands out with its shimmering effect. Offering a 75,000 Martindale rating and extra flexibility, Felix Velvet is ideal for those seeking both style and comfort. Its glittering appearance makes it a dazzling choice for adding a hint of glamour to your home decor.







Roma, the touch of rough luxury by tradition. Shadows of New age luxury