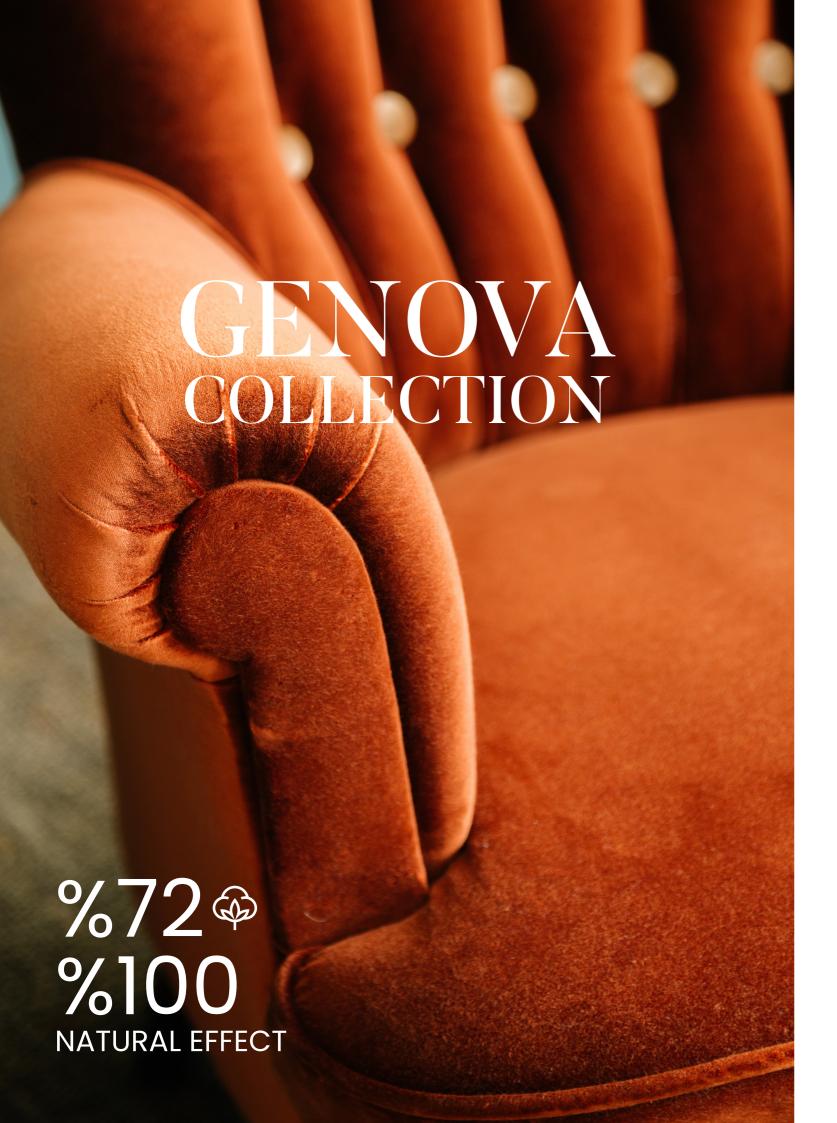

## VELVET GUIDE

**Genova Velvet:** Embrace natural elegance with Genova Velvet. Made from 100% natural fibers (cotton and viscose), this woven velvet boasts a 50,000 Martindale rating. Highly regarded in Europe for its authentic appearance, Genova Velvet can be steam-cleaned, making it a practical and sophisticated choice for any discerning homeowner.