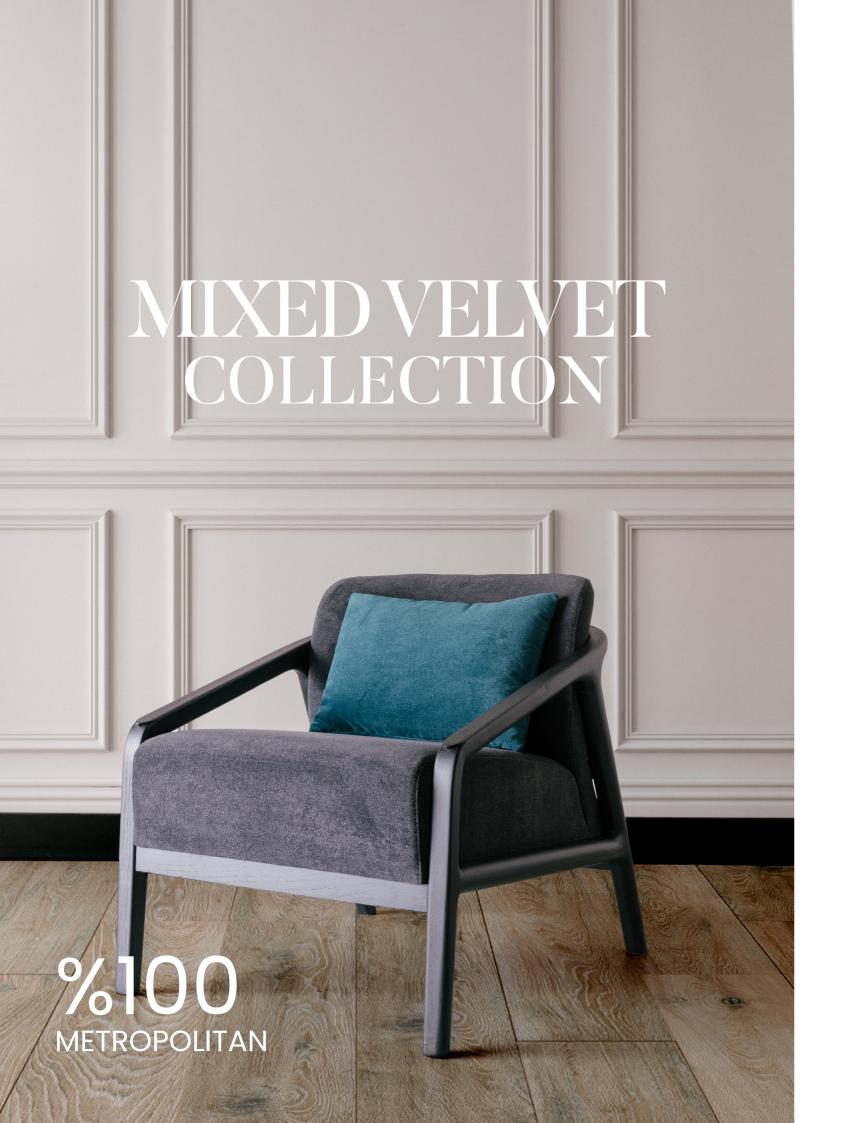

%100 WOVEN

**Mixed Velvet:** Add a modern twist with Mixed Velvet. This 100% polyester woven velvet showcases a unique sand effect, creating a subtle yet sophisticated texture. With a 70,000 Martindale rating, Mixed Velvet is both durable and visually striking, perfect for contemporary interiors that demand a touch of elegance and resilience.