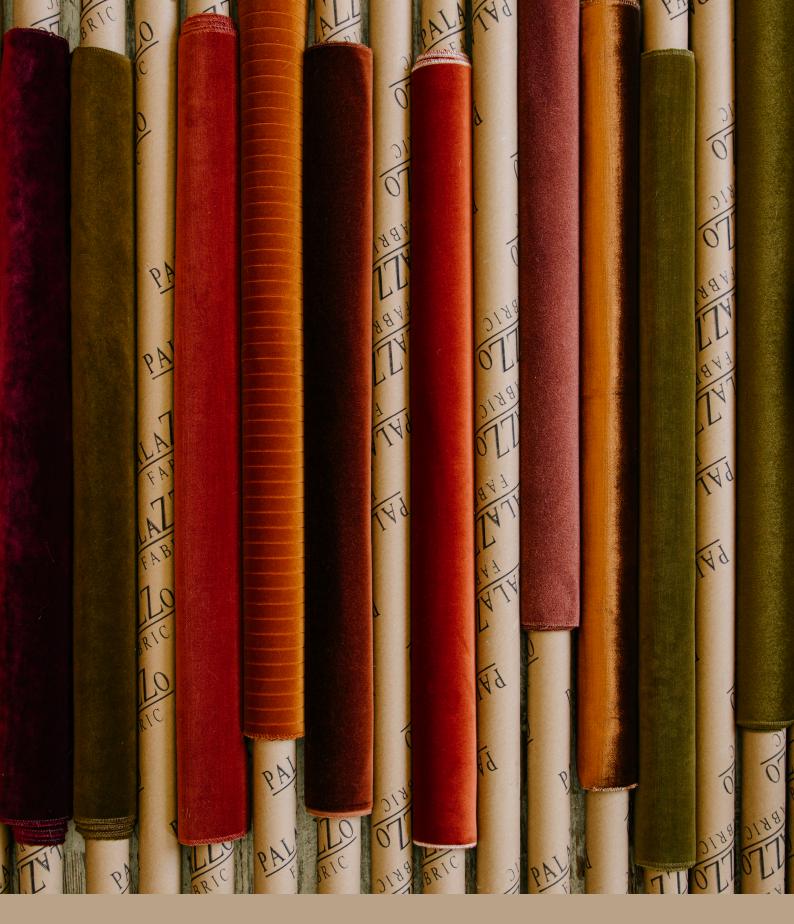

PALAZZO FABRIC

## VELVET GUIDE

**Genova Velvet:** Embrace natural elegance with Genova Velvet. Made from 100% natural fibers (cotton and viscose), this woven velvet boasts a 50,000 Martindale rating. Highly regarded in Europe for its authentic appearance, Genova Velvet can be steam-cleaned, making it a practical and sophisticated choice for any discerning homeowner.